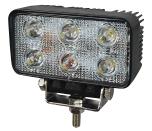

## Part No. 0-420-71

A powerful and compact 6 x 3 watt 12/24 volt LED work lamp. Low current draw, 1.4 amp at 12 volt dc. Black powder coated die cast aluminium case, polycarbonate lens, supplied with stainless steel adjustable bracket and 450mm flying lead. Protected to IP67. I 110 x w 56 x h 85mm.

### **Specification**

| Type                  | LED work lamp          |
|-----------------------|------------------------|
| Voltage               | 10-30 volt dc          |
| Current               | 1.4 amp at 12 volt dc  |
| LEDs                  | 6 x 3W Epistar (6000K) |
| Light intensity       | 1350 lumen             |
| Housing               | Die cast aluminium     |
| Bracket               | Stainless steel        |
| Lens                  | Polycarbonate PMMA     |
| Degree of protection  | IP67                   |
| Operating temperature | -40°C to +60°C         |
| Weight                | 610g                   |
| Dimensions            | I 110 x w 56 x h 85m   |
| Dimensions            |                        |