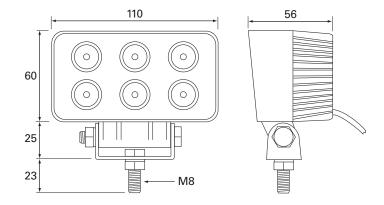

### Technical Drawing (not to scale)

## Part No. 0-420-71

A powerful and compact 6 x 3 watt 12/24 volt LED work lamp. Low current draw, 1.4 amp at 12 volt dc. Black powder coated die cast aluminium case, polycarbonate lens, supplied with stainless steel adjustable bracket and 450mm flying lead. Protected to IP67. I 110 x w 56 x h 85mm.

### **Specification**

| Type                  | LED work lamp          |
|-----------------------|------------------------|
| Voltage               | 10-30 volt dc          |
| Current               | 1.4 amp at 12 volt dc  |
| LEDs                  | 6 x 3W Epistar (6000K) |
| Light intensity       | 1350 lumen             |
| Housing               | Die cast aluminium     |
| Bracket               | Stainless steel        |
| Lens                  | Polycarbonate PMMA     |
| Degree of protection  | IP67                   |
| Operating temperature | -40°C to +60°C         |
| Weight                | 610g                   |
| Dimensions            | I 110 x w 56 x h 85m   |
| Dimensions            |                        |